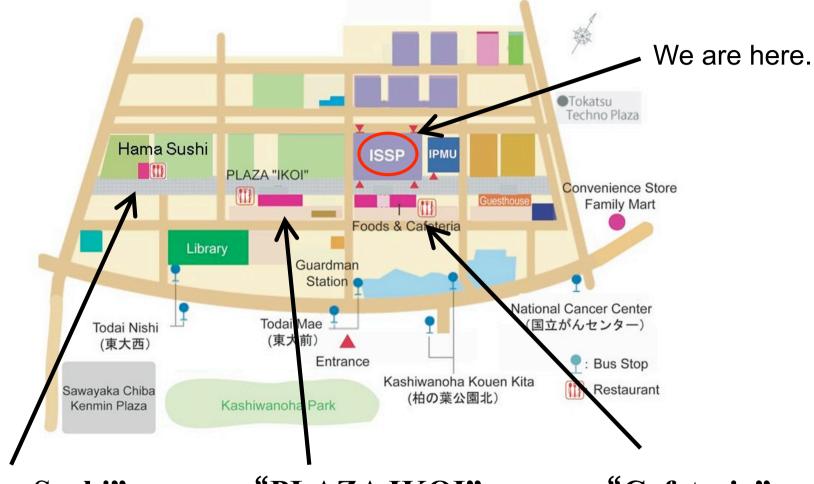

## **Rheology of Soft Matter**

High internal degrees of freedom



Non linear Rheology ⇔ Non equilibrium Structure

Rheology of uniform system

Doi, Edwards (1978)

Rheology of non-uniform system

- deformation, flow, destruction of meso-structures
- non-equilibrium soft matter
- "Structural Rheology"

## **Announcement**

• Oral:

60 min: 50 min talk + 10 min discussion

30 min: 25 min talk + 5 min discussion

• Poster:

Please put your poster on a poster board in the corridor.

- Participants to attend banquet: Please pay 3,000 Yen (1,000 Yen for students) at the registration desk.
- No drink or food allowed in the lecture hall.

## Lunch



"Hama Sushi"



"PLAZA IKOI"



"Cafeteria"